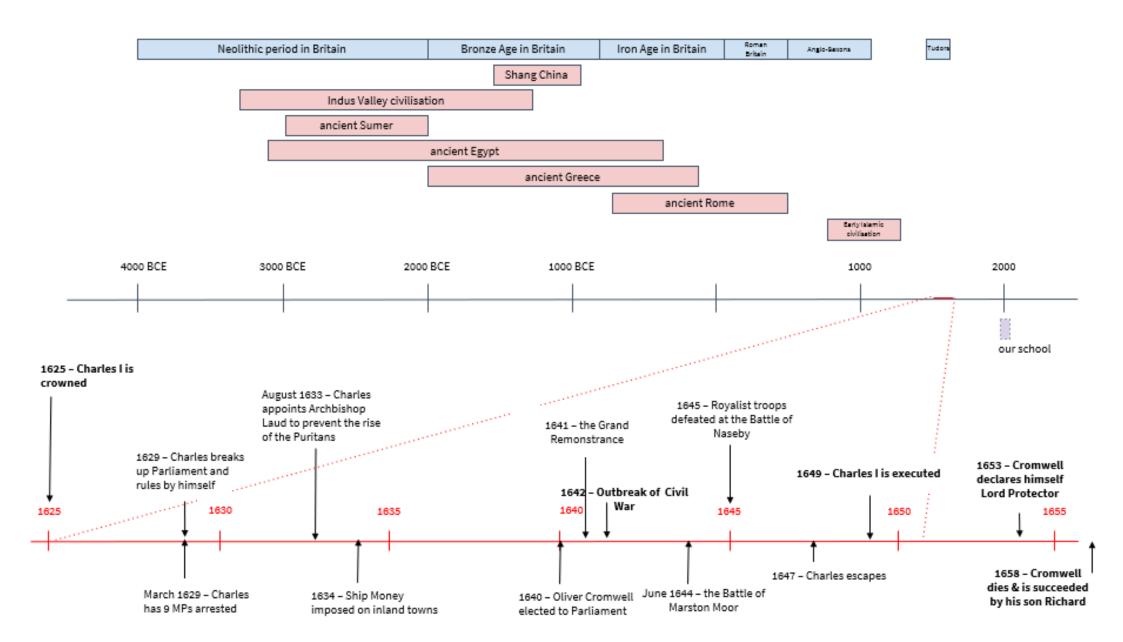

| Timeline of events (to be displayed in classroom)                                                                                                                                                                                                                                                                                                                                                                                                                                                                                                                                                                                                                                                                                                                                                                                                                                     | Key vocabulary                                                                                                                                                                                                                                                                                       | Key Skills                                                                                                                                                                                                                                                                                                                                                                                                                                                                                                                                                                                                                                                                                                                                                                                                                                                                                                                                                                                                                                                                                                                                                                                                        |
|---------------------------------------------------------------------------------------------------------------------------------------------------------------------------------------------------------------------------------------------------------------------------------------------------------------------------------------------------------------------------------------------------------------------------------------------------------------------------------------------------------------------------------------------------------------------------------------------------------------------------------------------------------------------------------------------------------------------------------------------------------------------------------------------------------------------------------------------------------------------------------------|------------------------------------------------------------------------------------------------------------------------------------------------------------------------------------------------------------------------------------------------------------------------------------------------------|-------------------------------------------------------------------------------------------------------------------------------------------------------------------------------------------------------------------------------------------------------------------------------------------------------------------------------------------------------------------------------------------------------------------------------------------------------------------------------------------------------------------------------------------------------------------------------------------------------------------------------------------------------------------------------------------------------------------------------------------------------------------------------------------------------------------------------------------------------------------------------------------------------------------------------------------------------------------------------------------------------------------------------------------------------------------------------------------------------------------------------------------------------------------------------------------------------------------|
| <ul> <li>1625 – Coronation of Charles I</li> <li>1629 – Charles dissolves Parliament and has 9 MPs arrested</li> <li>August 1633 – Charles appoints Archbishop Laud to prevent the rise of the Puritans</li> <li>1634 – Ship Money imposed on inland towns</li> <li>1640 – Oliver Cromwell elected to Parliament</li> <li>1641 – the Grand Remonstrance</li> <li>1642 – Outbreak of Civil War</li> <li>June 1644 – the Battle of Marston Moor</li> <li>1645 – Royalist troops defeated at the Battle of Naseby</li> <li>1646 – Charles I put under house arrest at Hampton Court Palace</li> <li>1647 – Charles escapes</li> <li>1648 – Charles I imprisoned at Carisbrooke Castle on the Isle of Wight</li> <li>1649 – Charles I is executed</li> <li>1653 – Cromwell declares himself Lord Protector</li> <li>1658 – Cromwell dies &amp; is succeeded by his son Richard</li> </ul> | <ul> <li>Divine Right of Kings</li> <li>Taxation</li> <li>Consent</li> <li>Parliament</li> <li>Parliamentarian</li> <li>Royalist</li> <li>Cavalier</li> <li>Roundhead</li> <li>New Model Army</li> <li>trial</li> <li>execution</li> <li>regicide</li> <li>republic</li> <li>commonwealth</li> </ul> | <ul> <li>I can use a timeline to place different time periods, events or significant individuals from the past.</li> <li>I can use dates and chronological terms accurately.</li> <li>I can name the date of significant events from the past that I have studied and place them with reasonable accuracy on a timeline.</li> <li>I can sequence several events or artefacts both within and across time periods I have studied</li> <li>I can use evidence to reconstruct life in the time studied</li> <li>I can offer reasonable explanations for some events (e.g. some of the events surrounding the Civil War)</li> <li>I can look for links, connections and effects in the time period studied (e.g. connections between politics and religion).</li> <li>I can compare the lives of people with different social standing or beliefs in the time period I am studying</li> <li>I can compare different versions of the same event and identify differences in accounts.</li> <li>I can give a reason why there may be different accounts of history.</li> <li>I can begin to understand that people (both now and in the past) can represent events and ideas in a way that persuades others.</li> </ul> |